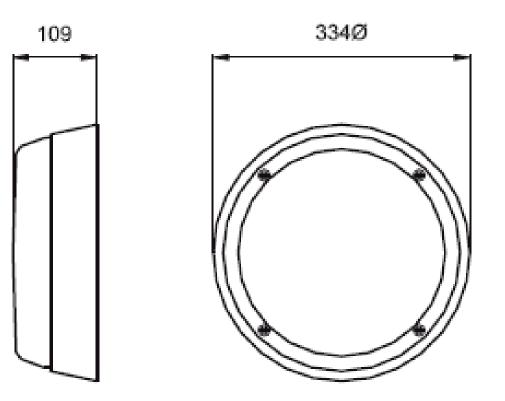

| -25°C to 50°C    |  |  |  |  |
| EMERGENCY WORKING TEMP     | 5°C to 50°C      |  |  |  |  |
| SYSTEM LUMENS              | 2200lm           |  |  |  |  |
| EFFICACY                   | 78.3lm/W         |  |  |  |  |
| CRI                        | >80              |  |  |  |  |
| ССТ                        | 4000K            |  |  |  |  |
| LIFETIME                   | 50,000hrs        |  |  |  |  |
| IP RATING                  | IP65             |  |  |  |  |
| IK RATING                  | IK10++           |  |  |  |  |
| ELECTRICAL CHARACTERISTICS |                  |  |  |  |  |
| POWER                      | 28.1W            |  |  |  |  |
| VOLTAGE                    | 37.1 – 43.3V     |  |  |  |  |
| CURRENT                    | 700mA            |  |  |  |  |

**Dimensions (mm)** 



### **Photometric Data**





#### Sample Order Code

| AZC.300-30LED - | EMG             | + | MWD                                                                                             | / | W                                  | / | OP                      |
|-----------------|-----------------|---|-------------------------------------------------------------------------------------------------|---|------------------------------------|---|-------------------------|
| Luminaire       | Emergency       |   | Sensor                                                                                          |   | Finish                             |   | Diffuser                |
| AZC.300         | Emergency = EMG |   | Dusk to Dawn = DD<br>Corridor Function = CF<br>CF+Daylight Monitoring