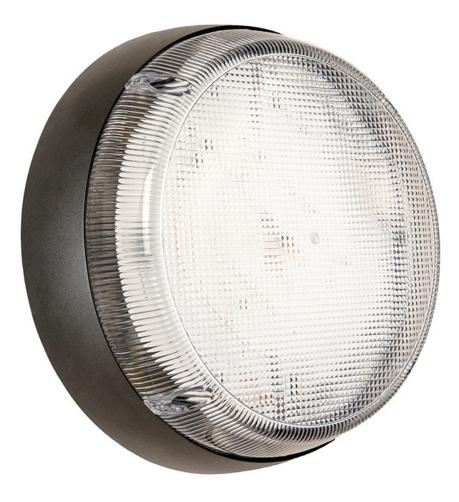

# Azilux Circular 30W LED <u>Oughtrie</u>

Custodial

Infrastructure

Our circular anti-ligature design ideal for cells, toilets and a range of other custodial applications. Available with emergency, nightlight and microwave detector options.

### **Features**

- Die-cast aluminium base
- Prismatic opal or clear UV stabilised fire retardant polycarbonate diffuser
- SA770 low smoke low toxicity sillicone elastomer
- IP65
- IK10++