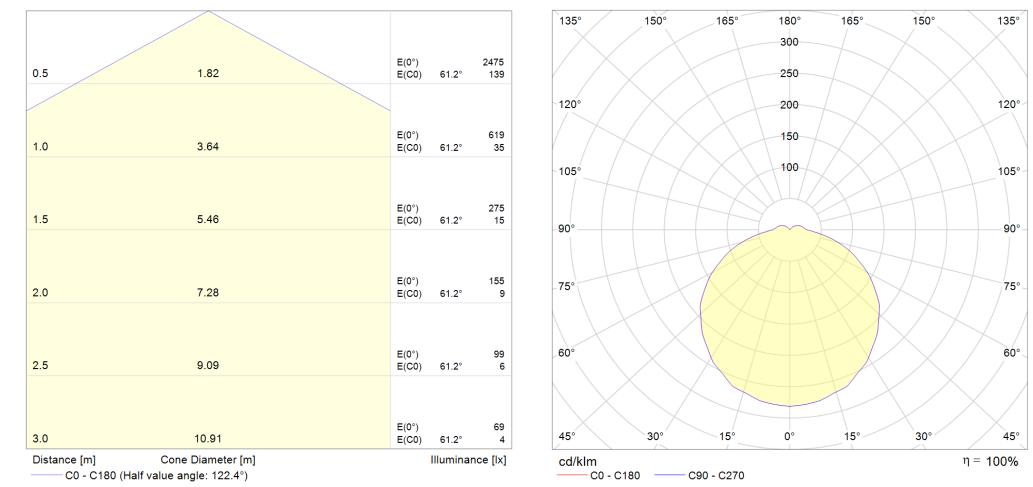

|  |
| EMERGENCY WORKING TEMP     | 5°C to 50°C      |  |  |  |  |
| SYSTEM LUMENS              | 2200lm           |  |  |  |  |
| EFFICACY                   | 78.3lm/W         |  |  |  |  |
| CRI                        | >80              |  |  |  |  |
| ССТ                        | 4000K            |  |  |  |  |
| LIFETIME                   | 50,000hrs        |  |  |  |  |
| IP RATING                  | IP65             |  |  |  |  |
| IK RATING                  | IK10++           |  |  |  |  |
| ELECTRICAL CHARACTERISTICS |                  |  |  |  |  |
| POWER                      | 28.1W            |  |  |  |  |
| VOLTAGE                    | 37.1 – 43.3V     |  |  |  |  |
| CURRENT                    | 700mA            |  |  |  |  |

**Dimensions (mm)** 



### **Photometric Data**





#### Sample Order Code

| AZC.300-30LED - | EMG             | + | MWD                                                                                             | / | W                                  | / | OP                      |
|-----------------|-----------------|---|-------------------------------------------------------------------------------------------------|---|------------------------------------|---|-------------------------|
| Luminaire       | Emergency       |   | Sensor                                                                                          |   | Finish                             |   | Diffuser                |
| AZC.300         | Emergency = EMG |   | Dusk to Dawn = DD<br>Corridor Function = CF<br>CF+Daylight Monitoring = CFDM<br>Microwave = MWD |