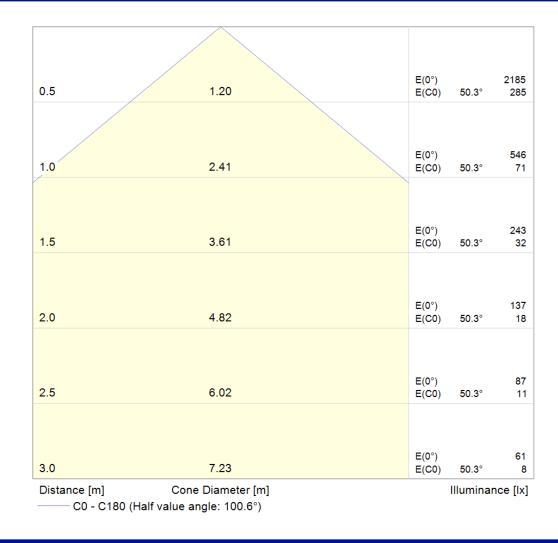

ENS                 | 1600lm           |  |  |  |  |  |
| EFFICACY                      | 81.2lm/W         |  |  |  |  |  |
| CRI                           | >80              |  |  |  |  |  |
| CCT                           | 4000K            |  |  |  |  |  |
| LIFETIME                      | 50,000hrs        |  |  |  |  |  |
| IP RATING                     | IP65             |  |  |  |  |  |
| IK RATING                     | IK10++           |  |  |  |  |  |
| ELECTRICAL CHARACTERISTICS    |                  |  |  |  |  |  |
| POWER                         | 19.7W            |  |  |  |  |  |
| VOLTAGE                       | 26.7 – 29.7V     |  |  |  |  |  |
| CURRENT                       | 700mA            |  |  |  |  |  |

### **Dimensions (mm)** 334Ø

109



### **Photometric Data**





### Sample Order Code

| AZC.330-25LED | + EMG           | + | MWD                                                                                    | / | W                                  | / | CL                      |
|---------------|-----------------|---|----------------------------------------------------------------------------------------|---|------------------------------------|---|-------------------------|
| Luminaire     | Emergency       |   | Sensor                                                                                 |   | Finish                             |   | Diffuser                |
| AZC.330       | Emergency = EMG |   | Dusk to Dawn = DD Corridor Function = CF CF+Daylight Monitoring = CFDM Microwave = MWD |   | Black = B<br>Grey = G<br>White = W |   |