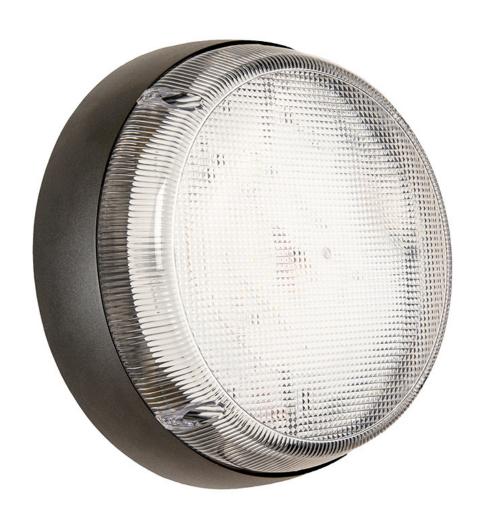

# Azilux Circular 25W LED <u>Oughtrie</u>

Custodial

Infrastructure

Our circular anti-ligature design ideal for cells, toilets and a range of other custodial applications. Available with emergency, nightlight and microwave detector options.

#### **Applications**

- Cell Toilets and shower areas
- Stairwells
- Prison circulation areas
- Police stations
- Detention centres
- Schools
- Industrial
- Corridors

#### **Features**

- Die-cast aluminium base
- Prismatic opal or clear UV stabilised fire retardant polycarbonate diffuser
- SA770 low smoke low toxicity silicone elastomer
- IP65
- IK10++

### **Options**

- Black, Grey or White
- Integrated 3hr emergency & optional self-test
- Microwave
- Digital dimmable ballast POA
- Nightlight
- Dusk to Dawn
- Security screws included for added vandal resistance \*