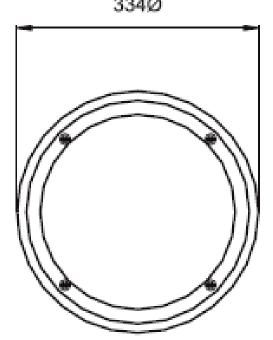

|  |  |  |  |
| SYSTEM LUMENS                 | 1600lm           |  |  |  |  |  |
| EFFICACY                      | 81.2lm/W         |  |  |  |  |  |
| CRI                           | >80              |  |  |  |  |  |
| CCT                           | 4000K            |  |  |  |  |  |
| LIFETIME                      | 50,000hrs        |  |  |  |  |  |
| IP RATING                     | IP65             |  |  |  |  |  |
| IK RATING                     | IK10++           |  |  |  |  |  |
| ELECTRICAL CHARACTERISTICS    |                  |  |  |  |  |  |
| POWER                         | 19.7W            |  |  |  |  |  |
| VOLTAGE                       | 26.7 – 29.7V     |  |  |  |  |  |
| CURRENT                       | 700mA            |  |  |  |  |  |

### **Dimensions (mm)** 334Ø

109



### **Photometric Data**





### Sample Order Code

| AZC.330-25LED | + EMG           | + | MWD                                                                                    | / | W                                  | / | CL                      |
|---------------|-----------------|---|----------------------------------------------------------------------------------------|---|------------------------------------|---|-------------------------|
| Luminaire     | Emergency       |   | Sensor                                                                                 |   | Finish                             |   | Diffuser                |
| AZC.330       | Emergency = EMG |   | Dusk to Dawn = DD Corridor Function = CF CF+Daylight Monitoring = CFDM Microwave = MWD |   | Black = B<br