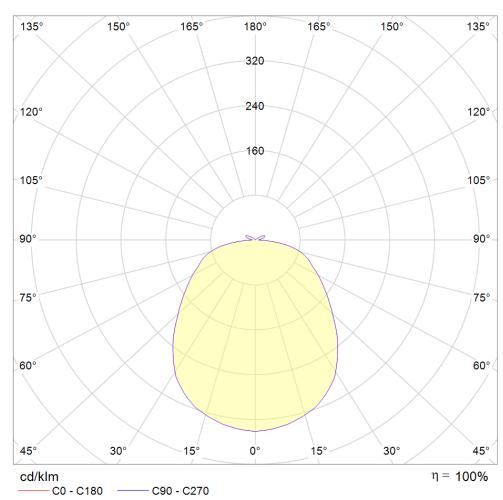

S                 | 1600lm           |  |  |  |  |  |
| EFFICACY                      | 81.2lm/W         |  |  |  |  |  |
| CRI                           | >80              |  |  |  |  |  |
| CCT                           | 4000K            |  |  |  |  |  |
| LIFETIME                      | 50,000hrs        |  |  |  |  |  |
| IP RATING                     | IP65             |  |  |  |  |  |
| IK RATING                     | IK10++           |  |  |  |  |  |
| ELECTRICAL CHARACTERISTICS    |                  |  |  |  |  |  |
| POWER                         | 19.7W            |  |  |  |  |  |
| VOLTAGE                       | 26.7 – 29.7V     |  |  |  |  |  |
| CURRENT                       | 700mA            |  |  |  |  |  |

### **Dimensions (mm)** 334Ø

109



### **Photometric Data**





### Sample Order Code

| AZC.330-25LED | + EMG           | + | MWD                                                                                    | / | W                                  | / | CL                      |
|---------------|-----------------|---|----------------------------------------------------------------------------------------|---|------------------------------------|---|-------------------------|
| Luminaire     | Emergency       |   | Sensor                                                                                 |   | Finish                             |   | Diffuser                |
| AZC.330       | Emergency = EMG |   | Dusk to Dawn = DD Corridor Function = CF CF+Daylight Monitoring = CFDM Microwave = MWD |   | Black = B<br>Grey = G<br>White = W |   | O