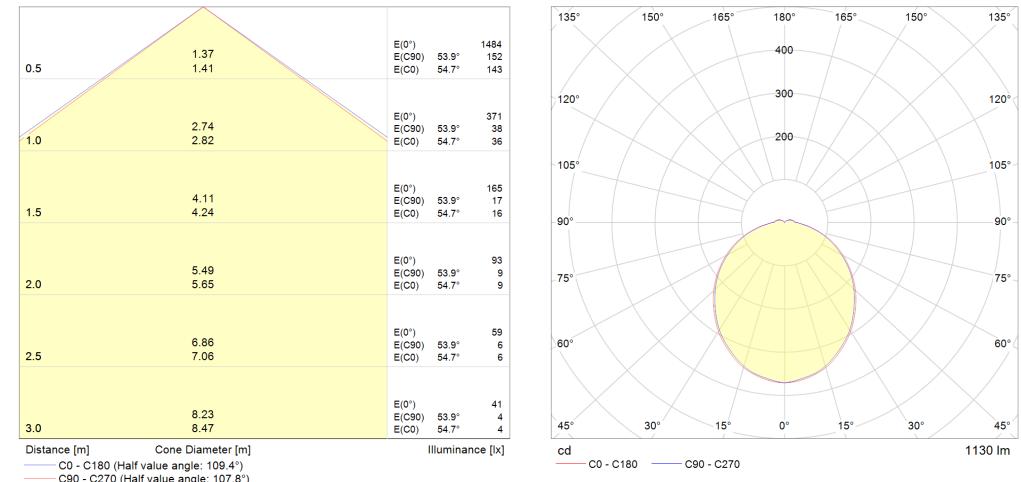

30lm           |  |  |  |  |  |  |  |
| EFFICACY                   | 106lm/W          |  |  |  |  |  |  |  |
| CRI                        | >80              |  |  |  |  |  |  |  |
| ССТ                        | 4000K            |  |  |  |  |  |  |  |
| LIFETIME                   | 50,000hrs        |  |  |  |  |  |  |  |
| IP RATING                  | IP65             |  |  |  |  |  |  |  |
| IK RATING                  | IK10++           |  |  |  |  |  |  |  |
| ELECTRICAL CHARACTERISTICS |                  |  |  |  |  |  |  |  |
| POWER                      | 10.7W            |  |  |  |  |  |  |  |
| VOLTAGE                    | 24.2 – 27.5V     |  |  |  |  |  |  |  |
| CURRENT                    | 350mA            |  |  |  |  |  |  |  |

**Dimensions (mm)** 



## **Photometric Data**





### Sample Order Code

| AZC.300-13LED | + | EMG             | + | DD                                                                                              | / | G                                  | / | OP                      |
|---------------|---|-----------------|---|-------------------------------------------------------------------------------------------------|---|------------------------------------|---|-------------------------|
| Luminaire     |   | Emergency       |   | Sensor                                                                                          |   | Finish                             |   | Diffuser                |
| AZC.300       |   | Emergency = EMG |   | Dusk to Dawn = DD<br>Corridor Function = CF<br>CF+Daylight Monitoring = CFDM<br>Microwave =