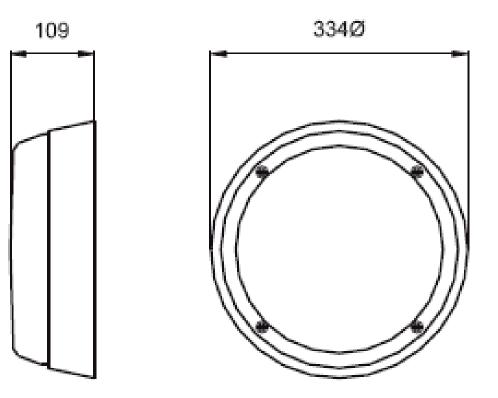

STEM LUMENS              | 1130lm           |  |  |  |  |  |  |  |
| EFFICACY                   | 106lm/W          |  |  |  |  |  |  |  |
| CRI                        | >80              |  |  |  |  |  |  |  |
| ССТ                        | 4000K            |  |  |  |  |  |  |  |
| LIFETIME                   | 50,000hrs        |  |  |  |  |  |  |  |
| IP RATING                  | IP65             |  |  |  |  |  |  |  |
| IK RATING                  | IK10++           |  |  |  |  |  |  |  |
| ELECTRICAL CHARACTERISTICS |                  |  |  |  |  |  |  |  |
| POWER                      | 10.7W            |  |  |  |  |  |  |  |
| VOLTAGE                    | 24.2 – 27.5V     |  |  |  |  |  |  |  |
| CURRENT                    | 350mA            |  |  |  |  |  |  |  |

**Dimensions (mm)** 



## **Photometric Data**





### Sample Order Code

| AZC.300-13LED | + | EMG             | + | DD                                                                                              | / | G                                  | / | OP                      |
|---------------|---|-----------------|---|-------------------------------------------------------------------------------------------------|---|------------------------------------|---|-------------------------|
| Luminaire     |   | Emergency       |   | Sensor                                                                                          |   | Finish                             |   | Diffuser                |
| AZC.300       |   | Emergency = EMG |   | Dusk to Dawn = DD<br>Corridor Function = CF<br>CF+Daylight Moni